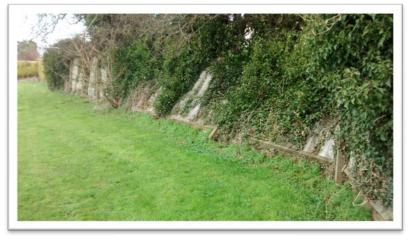

## Cemetery

The new fence has been installed, see before and after pics.

Damaged Fence

New Fence!