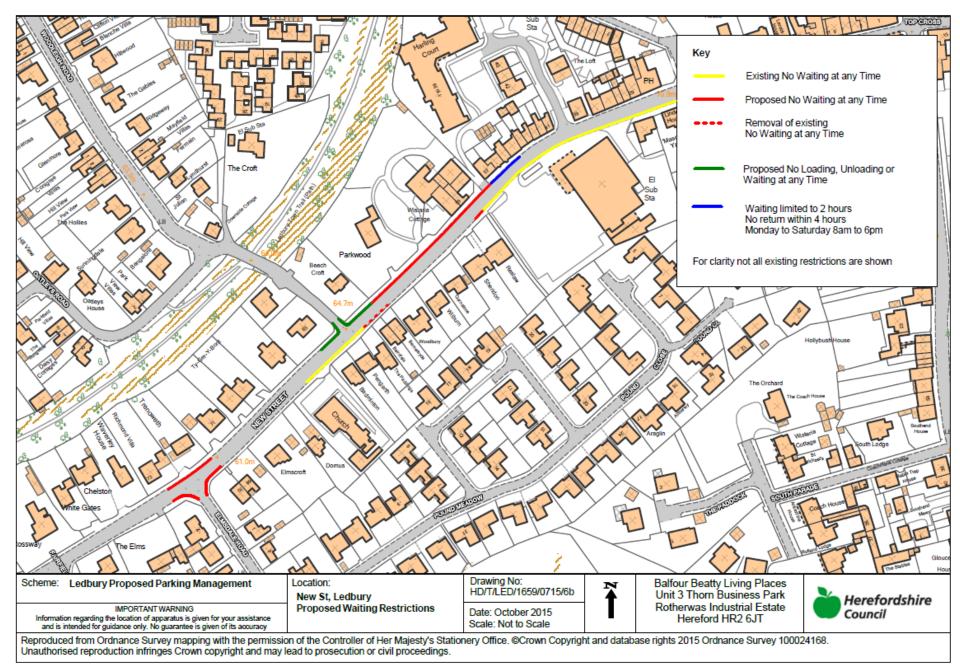

ed Waiting Restrictions (Ref: HD-T-LED-1659-0715-3a)



Unauthorised reproduction infringes Crown copyright and may lead to prosecution or civil proceedings.

The Homend – Proposed Waiting Restrictions (Ref: HD-T-LED-1659-0715-4a)



Unauthorised reproduction infringes Crown copyright and may lead to prosecution or civil proceedings.

#### The Homend & Masefield Avenue – Proposed Waiting Restrictions (Ref: HD-T-LED-1659-0715-5c)



Reproduced from Ordnance Survey mapping with the permission of the Controller of Her Majesty's Stationery Office. ©Crown Copyright and database rights 2015 Ordnance Survey 100024168. Unauthorised reproduction infringes Crown copyright and may lead to prosecution or civil proceedings.

#### New Street – Proposed Waiting Restrictions (Ref: HD-T-LED-1659-0715-6b)



## Church Street – Proposed Removal of Existing Waiting Restrictions

(Ref: HD-T-LED-1659-0715-8a)



Unauthorised reproduction infringes Crown copyright and may lead to prosecution or civil proceedings.