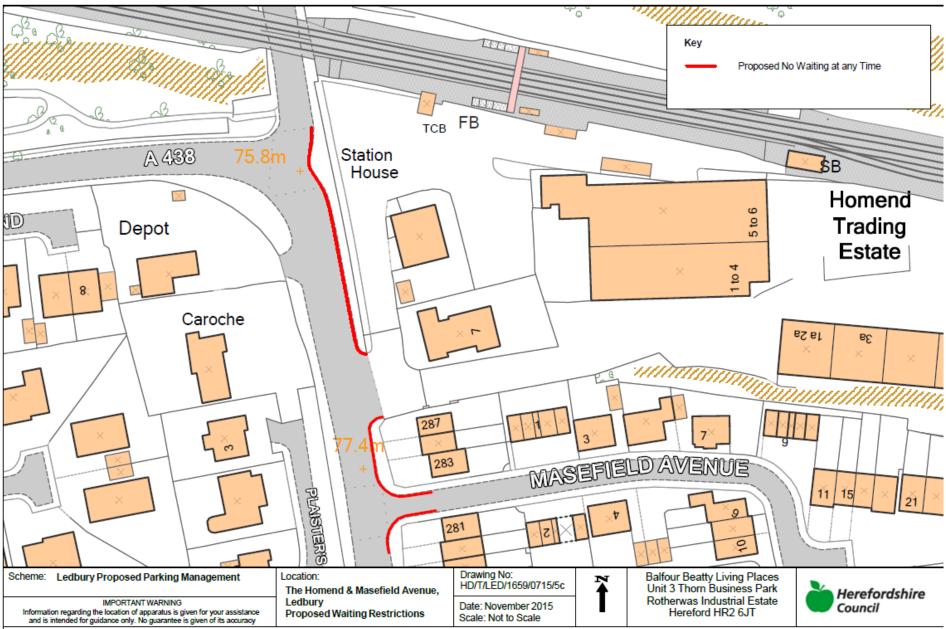

#### The Homend & Masefield Avenue – Proposed Waiting Restrictions (Ref: HD-T-LED-1659-0715-5c)

Reproduced from Ordnance Survey mapping with the permission of the Controller of Her Majesty's Stationery Office. ©Crown Copyright and database rights 2015 Ordnance Survey 100024168. Unauthorised reproduction infringes Crown copyright and may lead to prosecution or civil proceedings.