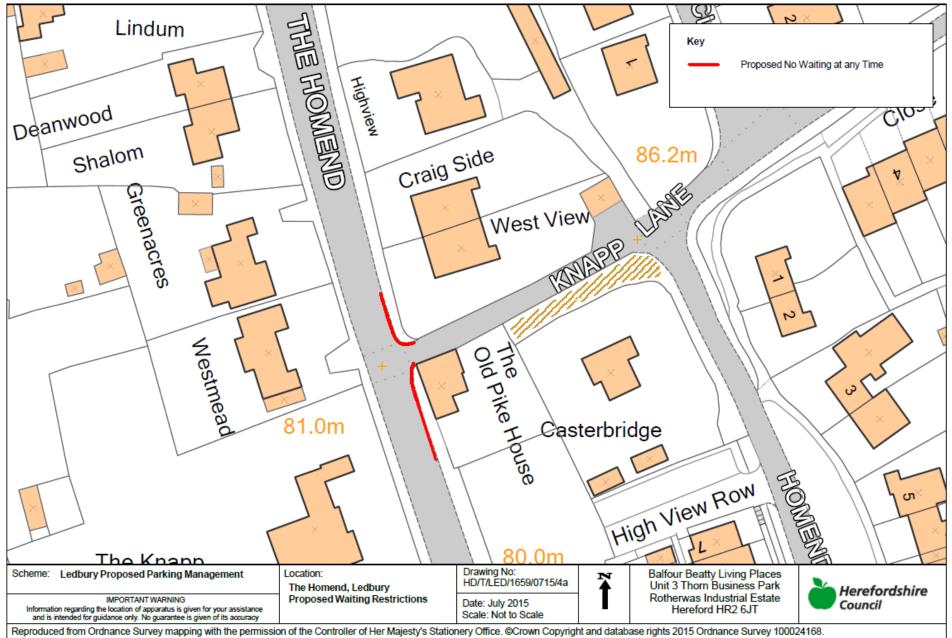

#### Belle Orchard – Proposed Waiting Restrictions (Ref: HD-T-LED-1659-0715-3a)

Unauthorised reproduction infringes Crown copyright and may lead to prosecution or civil proceedings.

The Homend – Proposed Waiting Restrictions (Ref: HD-T-LED-1659-0715-4a)

Unauthorised reproduction infringes Crown copyright and may lead to prosecution or civil proceedings.