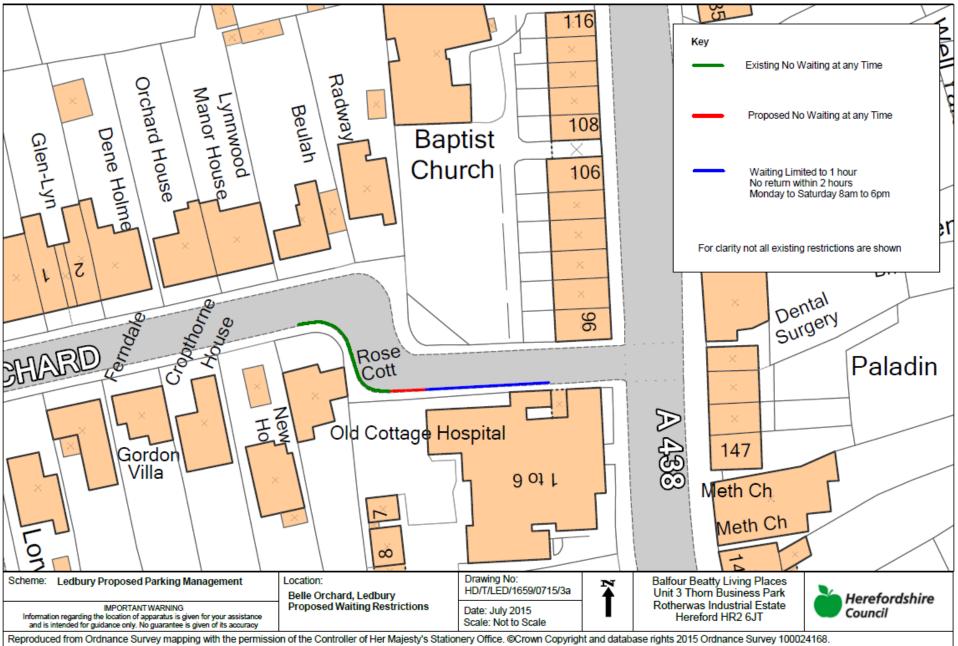

#### Belle Orchard – Proposed Waiting Restrictions (Ref: HD-T-LED-1659-0715-3a)

Unauthorised reproduction infringes Crown copyright and may lead to prosecution or civil proceedings.

The Homend – Proposed Waiting Restrictions (Ref: HD-T-LED-1659-0715-4a)