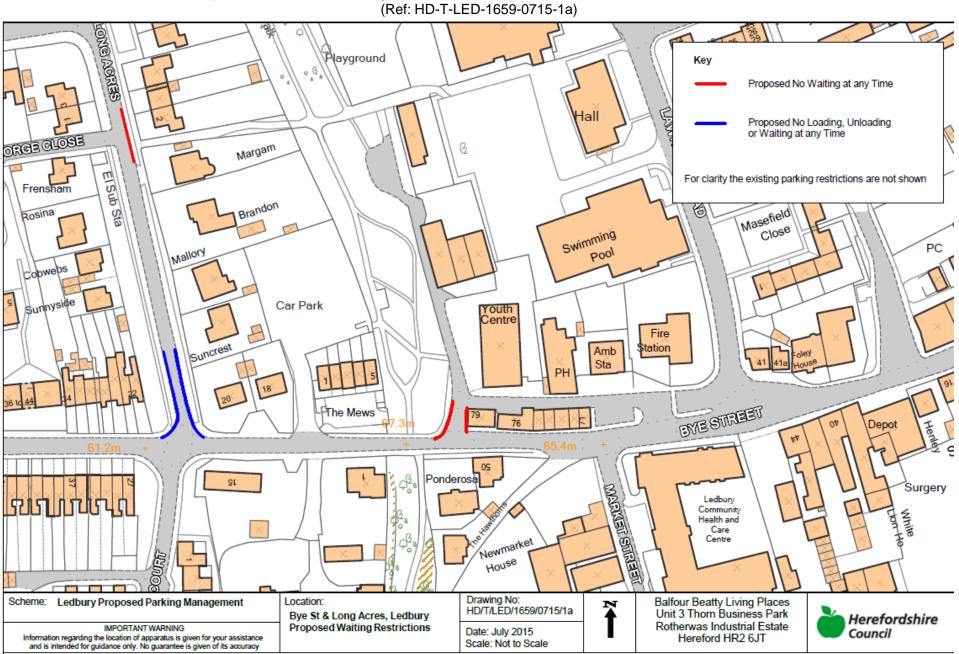

### Bye Street & Long Acres - Proposed Waiting Restrictions

Reproduced from Ordnance Survey mapping with the permission of the Controller of Her Majesty's Stationery Office. ©Crown Copyright and database rights 2015 Ordnance Survey 100024168. Unauthorised reproduction infringes Crown copyright and may lead to prosecution or civil proceedings.