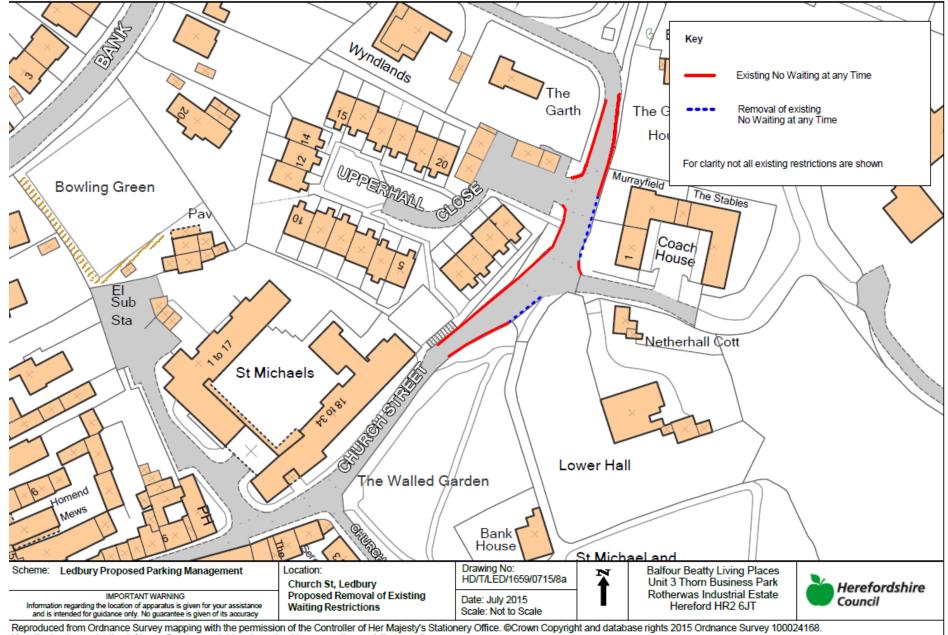

## Church Street – Proposed Removal of Existing Waiting Restrictions

(Ref: HD-T-LED-1659-0715-8a)

Unauthorised reproduction infringes Crown copyright and may lead to prosecution or civil proceedings.